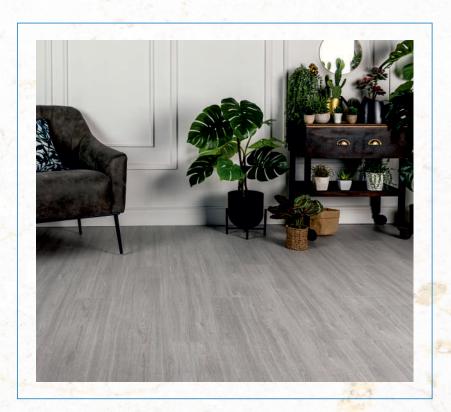

## **GREY OAK WOOD**

Oak Wood has grey and brown undertones with a cooler hue, which makes white oak much more versatile and able to coordinate with most interior designs and other wood floors.

#### **FEATURES:**

-Aesthetic appeal

-5G Interlocking System

- Time Saving

-Strong Grip

Height : 4 Feet

**Breadth**: 7.71inches

Thickness: 8mm