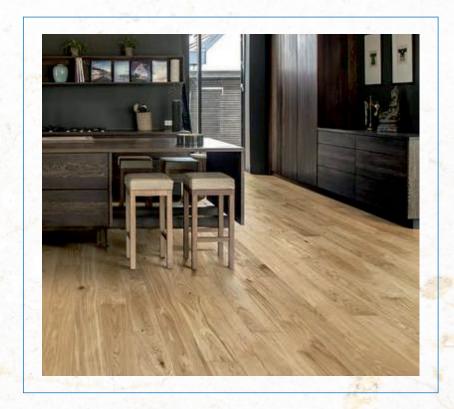

## **EUROPEAN WOOD**

European wood is frequently more uniformly coloured than domestic wood, making it the perfect option for flooring installations that demand a more consistent appearance.

#### **FEATURES:**

-Aesthetic appeal

-5G Interlocking System

- Time Saving

-Strong Grip

Height : 4 Feet

**Breadth**: 7.71inches

Thickness: 8mm