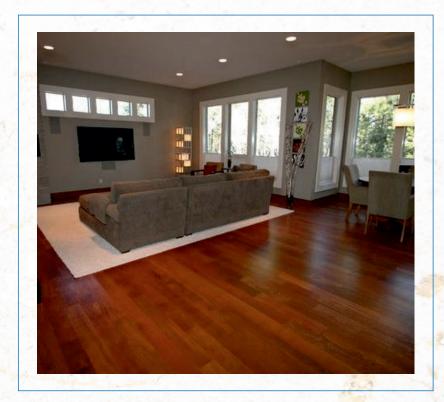

## WARM CHESTNUT

One of the most beautiful options for flooring surfaces in both home and commercial settings is warm chestnut wooden flooring. Warm Chestnut produces stunning wood flooring with a room-warming effect thanks to its deep light brown and darker cocoa tones.

#### **FEATURES:**

-Aesthetic appeal

-5G Interlocking System

- Time Saving

-Strong Grip

Height : 4 Feet

**Breadth**: 7.71inches

Thickness: 8mm