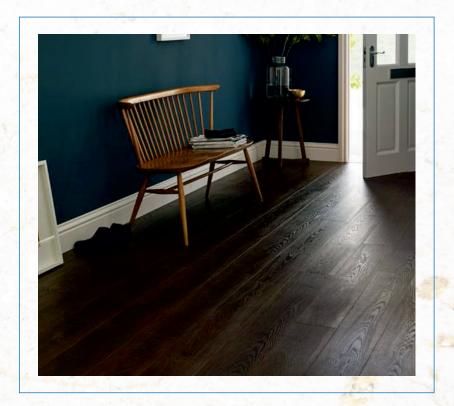

## **ESPRESSO WALNUT**

In many areas, espresso walnut flooring is a great option. Despite being one of the softest hardwoods, it offers durability. Due to its rich splendour, espresso walnut is a popular choice for areas like formal living rooms and dining rooms.

#### **FEATURES:**

-Aesthetic appeal

-5G Interlocking System

- Time Saving

-Strong Grip

Height : 4 Feet

**Breadth**: 7.71inches

Thickness: 8mm