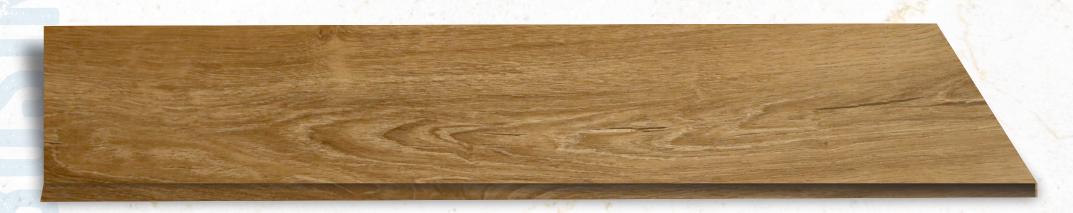

## BRAZILIAN WOOD

Brazilian wood flooring is appealing due to its hardness alone since these strong, dense woods make some of the best flooring options. These imported hardwoods are the hardest on the market and have distinctive grain patterns and colours.

#### **FEATURES:**

-Aesthetic appeal

-5G Interlocking System

- Time Saving

-Strong Grip

Height : 4 Feet

**Breadth**: 7.71inches

Thickness: 8mm