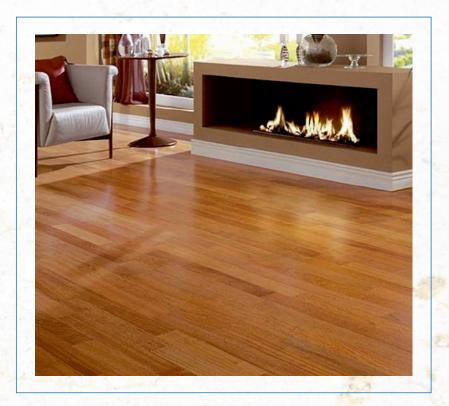

## BRAZILIAN WOOD

Brazilian wood flooring is appealing due to its hardness alone since these strong, dense woods make some of the best flooring options. These imported hardwoods are the hardest on the market and have distinctive grain patterns and colours.

#### **FEATURES:**

-Aesthetic appeal

-5G Interlocking System

- Time Saving

-Strong Grip

Height : 4 Feet

**Breadth**: 7.71inches

Thickness: 8mm